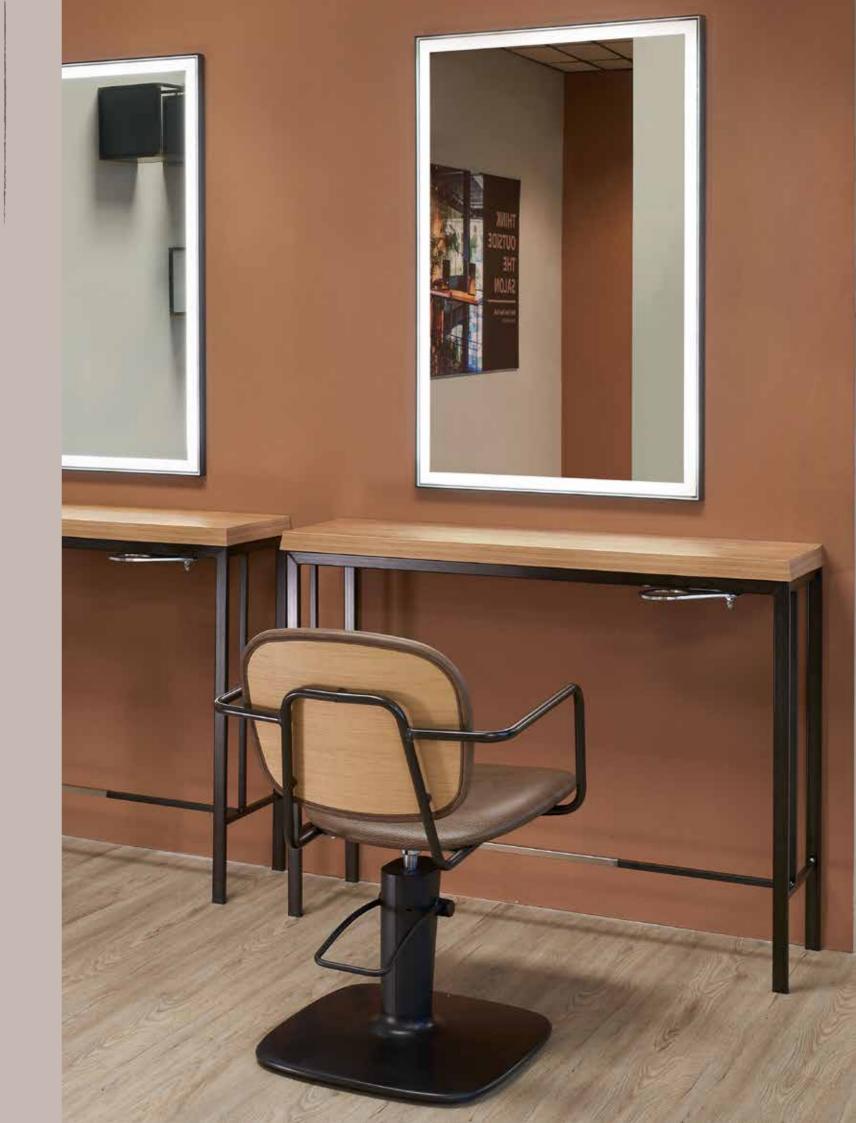

BRONX central consolle 2 position

CHELSEA Wall consolle

BROADWAY
Top + Passe-Partout base

GREENWICH mirror

HARLEM
Top + spoke base

I LOVE NY
with white basin
Fix | Comfort Doghe | Massage

Every stitch and every fold is executed with care to ensure not just visual beauty but also a longevity that only Italian artisian can guarantee.

**ANITA REC.** with piping + Disco Block base

CLEOPATRA
with white basin

Fix | Relax | Air Massage Pro

BOLLE BLU - Roma (RM)

GRACE double-sided mirror

**ARTEMISIA**Top + Disco Block base

ARTEMISIA
skay 008 with white basin
Fix | Comfort | Doghe Massage
color skay