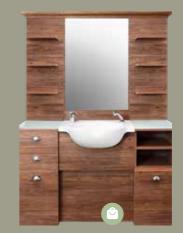

LAPO B skay 008 with white basin Fix - Plus color skay

A5294 Wall cabinet

A5296 Wall cabinet with doors

A5049PL Cabinet plus

A50472PL Recycle plus

ALBA

ALBA o Block base

SHOWROOM - BeautyStar