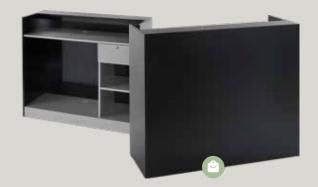

LAPO B skay 008 with white basin Fix - Plus color skay

A5294 Wall cabinet

A5296 Wall cabinet with doors

A5049PL Cabinet plus

A50472PL Recycle plus

ALBA

ALBA o Block base

SHOWROOM - BeautyStar