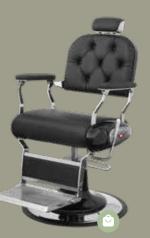

HUNT 606 £ optional melamine shelf

**CHARME**Top skay 008 + Cro Block base

**AMELIE**Top skay 008 + Disco Block base

OVALE Mirror wall

OVALE
CENTRALE
optional led

**JOY**Top skay 008 + Disco Block base

**ELVIS** Barber's chair