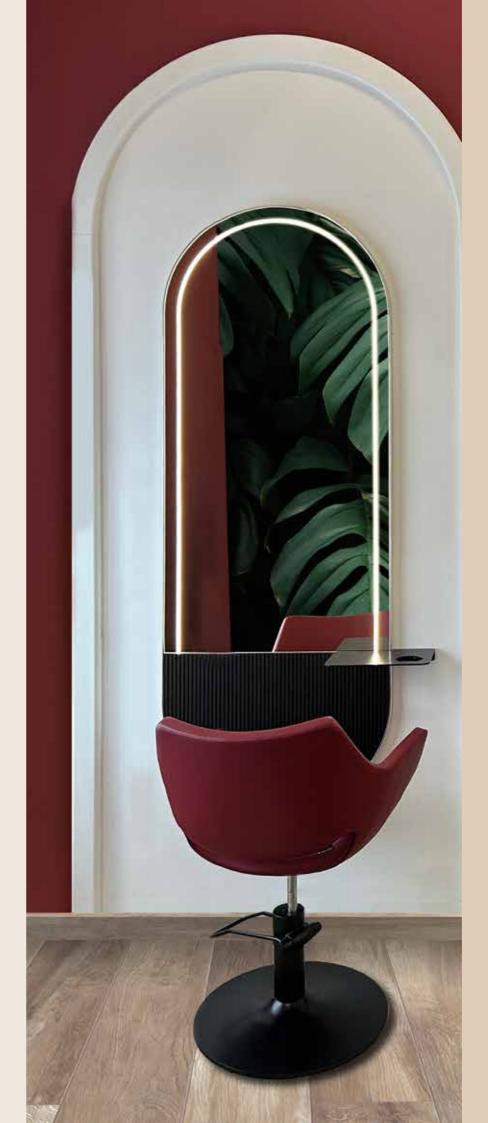

watch it today

LED DOUBLE NEW mirror

MOON Top skay 008 + Disco Block base color skay

MOON REC.
Top + Disco Block base

CASSIOPEA
with frontal and LED lighting
optional Top

LED NEW mirror

ROUND
skay 008 with white basin
Fix
Relax
Air Massage
color skay