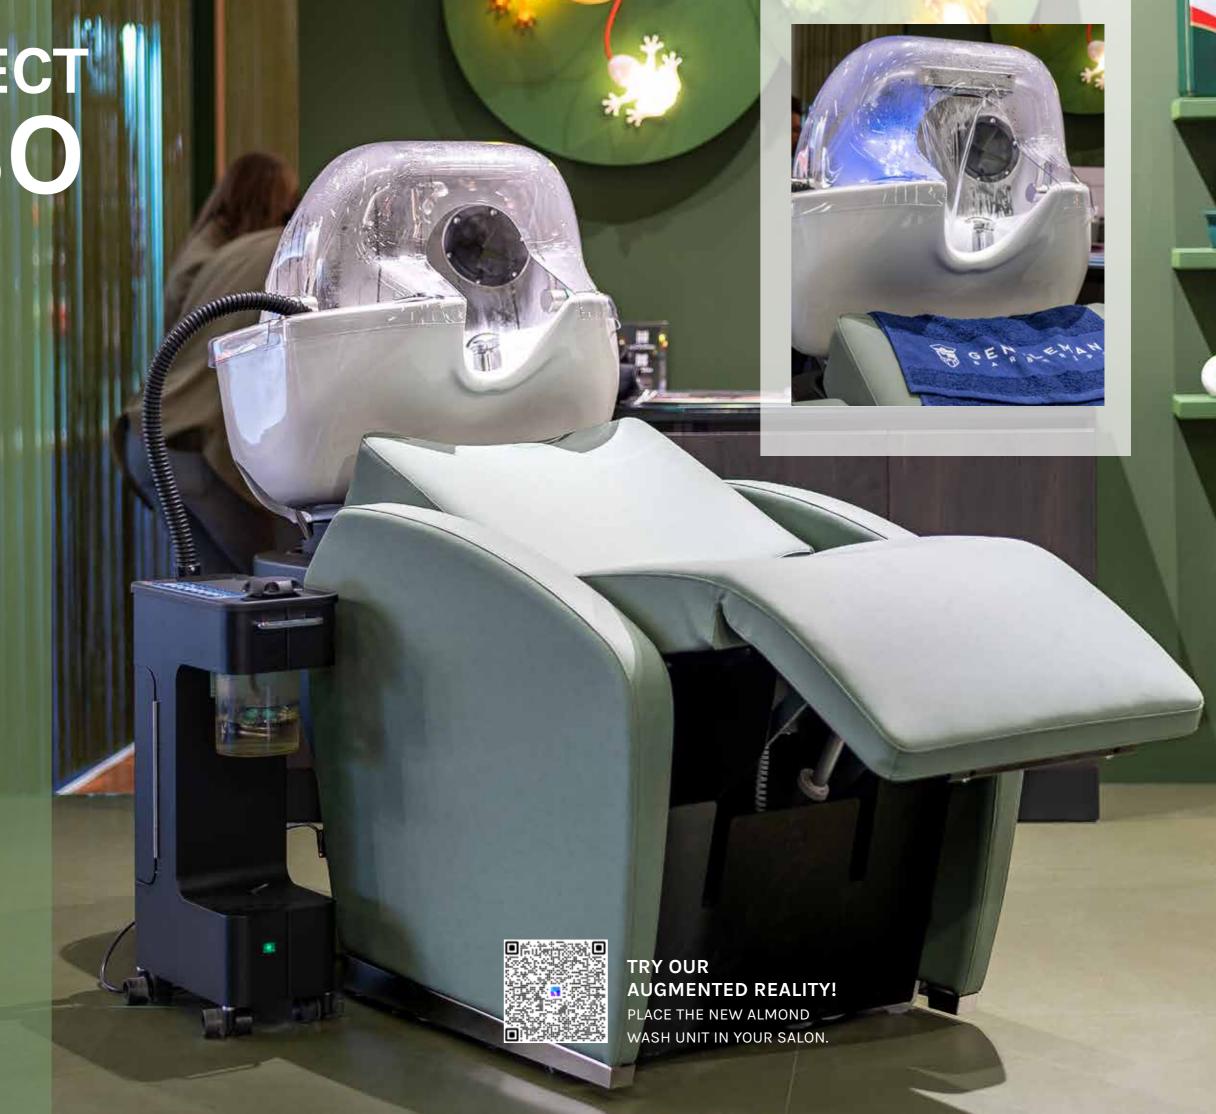

## THE PERFECT COMBO

VAPOMIST 1 NEW + IGLOO

SHIRODARA IGLOO igloo with integrated waterfall

NEW ALMOND

Relax

Air Massage

EXTRA PROMO
NEW ALMOND AIR MASSAGE +
VAPOMIST 1 NEW +
SHIRODARA

BOWERY wall mirror