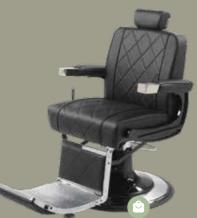

HUNT 606 £ optional melamine shelf

**CHARME**Top skay 008 + Cro Block base

**AMELIE**Top skay 008 + Disco Block base

OVALE Mirror wall

OVALE
CENTRALE
optional led

**JOY**Top skay 008 + Disco Block base

**ELVIS** Barber's chair