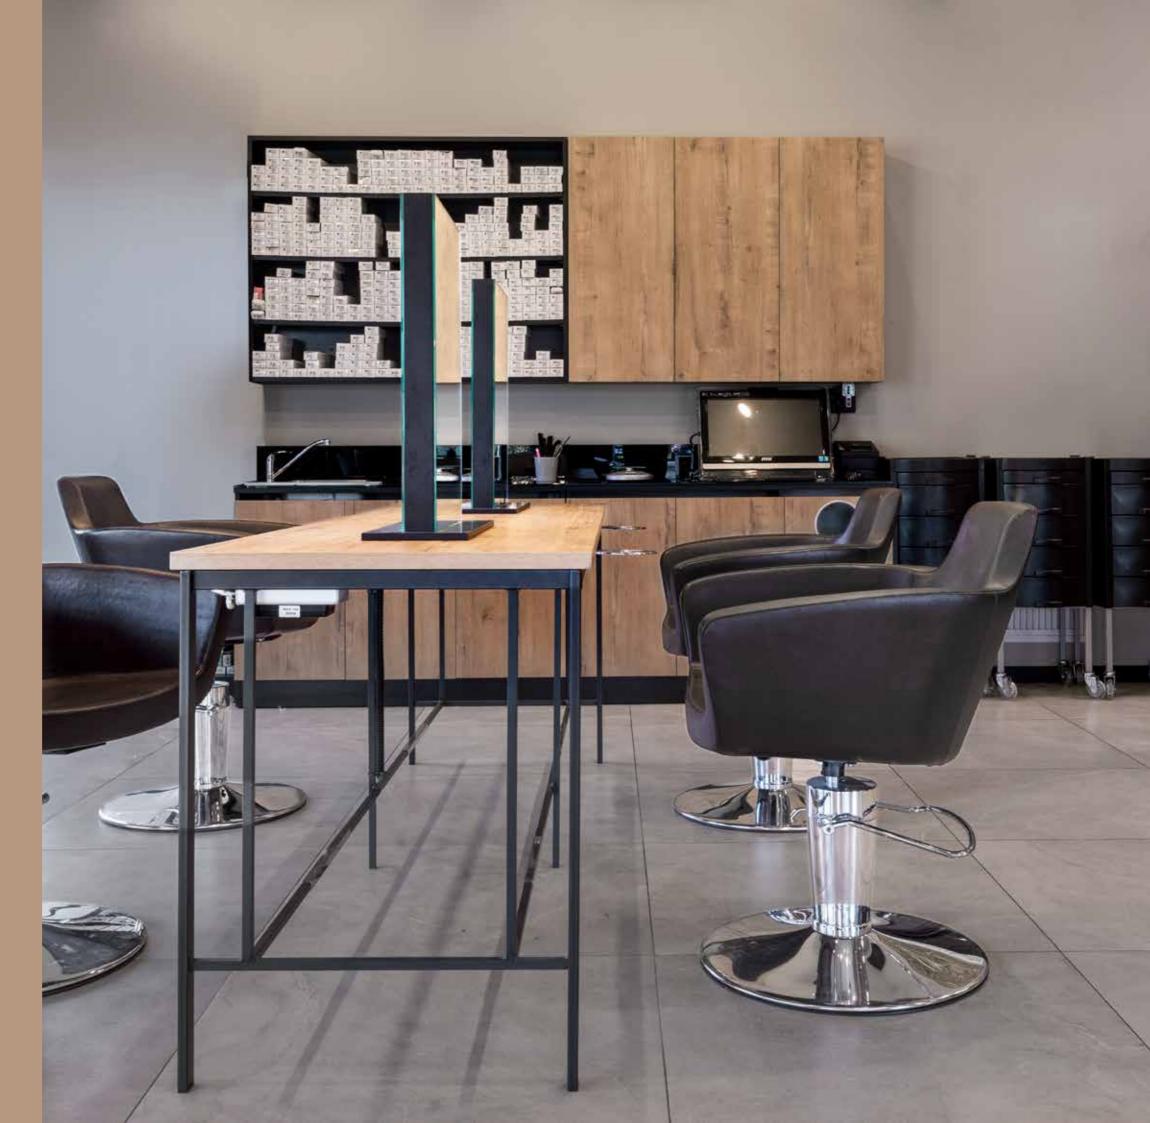

LAPO B skay 008 with white basin Fix - Plus color skay

A5294 Wall cabinet

A5296 Wall cabinet with doors

A5049PL Cabinet plus

A50472PL Recycle plus

ALBA

ALBA o Block base

SHOWROOM - BeautyStar