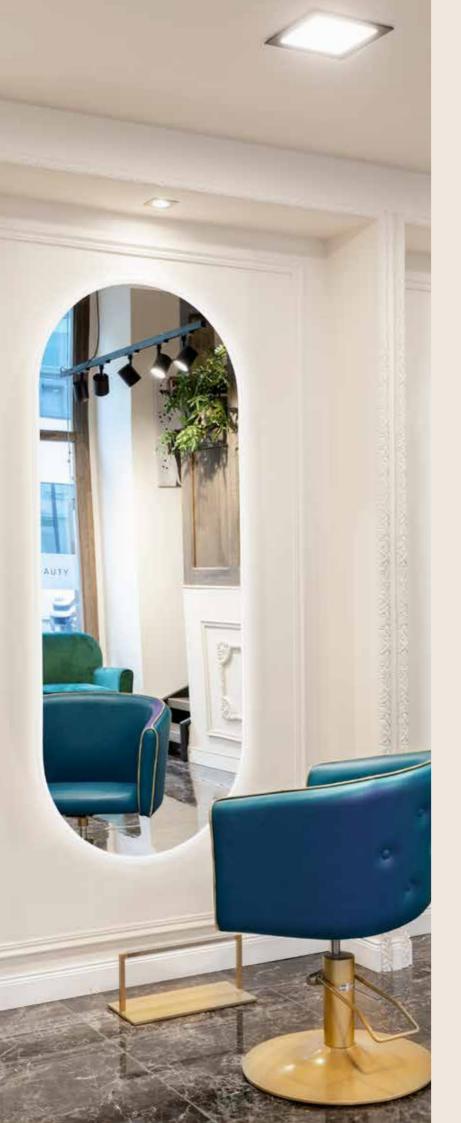

**ANITA REC.** with piping + Disco Block base

CLEOPATRA
with white basin

Fix | Relax | Air Massage Pro

BOLLE BLU - Roma (RM)

GRACE double-sided mirror

**ARTEMISIA**Top + Disco Block base

ARTEMISIA
skay 008 with white basin
Fix | Comfort | Doghe Massage
color skay