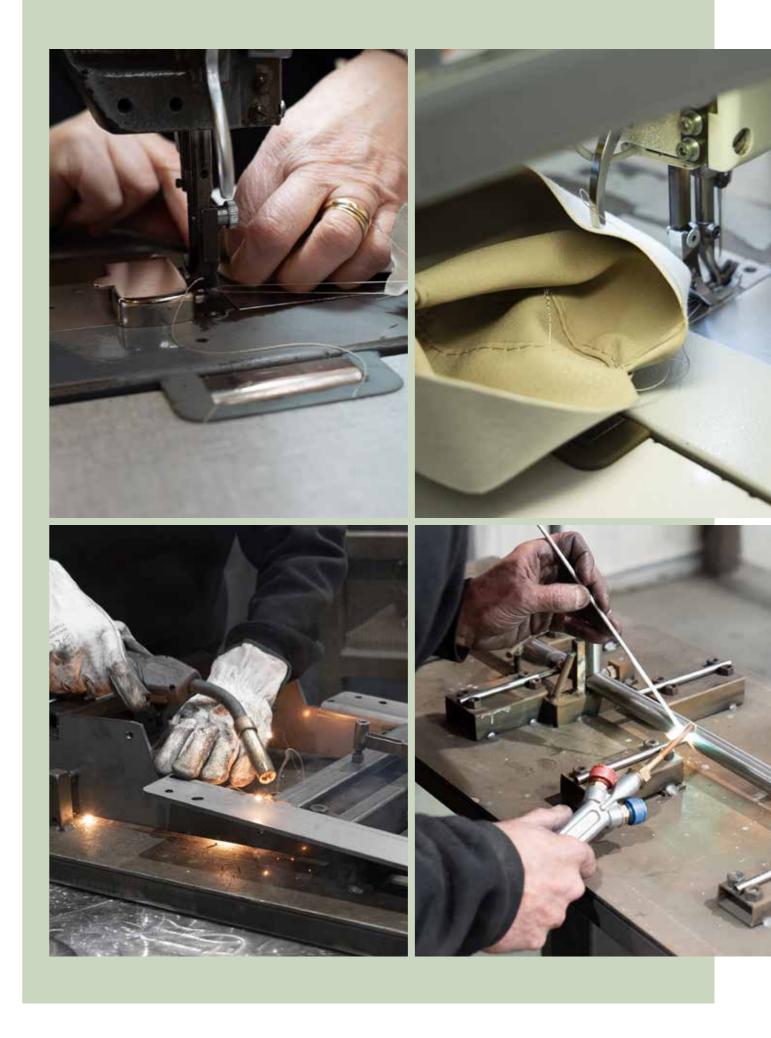

BRONX central consolle 2 position

CHELSEA Wall consolle

BROADWAY
Top + Passe-Partout base

GREENWICH mirror

HARLEM
Top + spoke base

I LOVE NY
with white basin
Fix | Comfort Doghe | Massage

Every stitch and every fold is executed with care to ensure not just visual beauty but also a longevity that only Italian artisian can guarantee.

The perfect and precise shaping of iron, a preferred low-impact material, in line with the growing trend of improving the human-enviroment relationship.

made in Haly

STARGATE mirror wall

**ANITA** with piping + Disco Block base