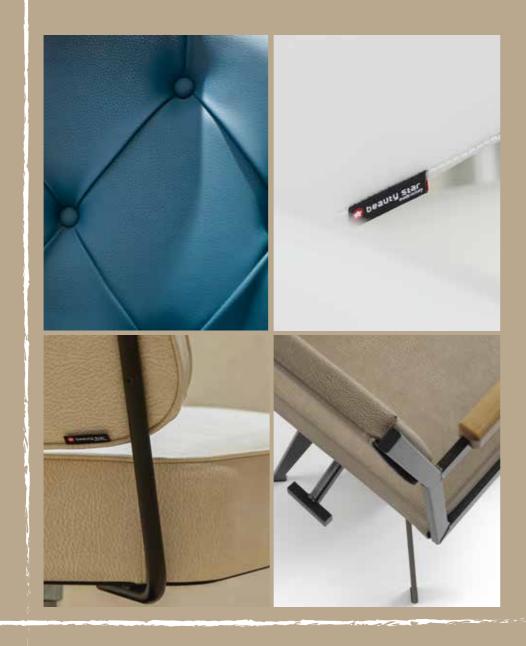

BRONX central consolle 2 position

CHELSEA Wall consolle

BROADWAY
Top + Passe-Partout base

GREENWICH mirror

HARLEM
Top + spoke base

I LOVE NY
with white basin
Fix | Comfort Doghe | Massage

Every stitch and every fold is executed with care to ensure not just visual beauty but also a longevity that only Italian artisian can guarantee.

The perfect and precise shaping of iron, a preferred low-impact material, in line with the growing trend of improving the human-enviroment relationship.

made in Haly

STARGATE mirror wall

**ANITA** with piping + Disco Block base